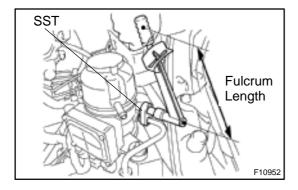

## 2. CONNECT PRESSURE FEED TUBE

Using SST, connect the pressure feed tube.

SST 09023-12700

Torque: 39.5 N·m (400 kgf·cm, 29 ft·lbf)

HINT:

Use a torque wrench with a fulcrum length of 345 mm (11.81 in).

3. CONNECT RETURN HOSE